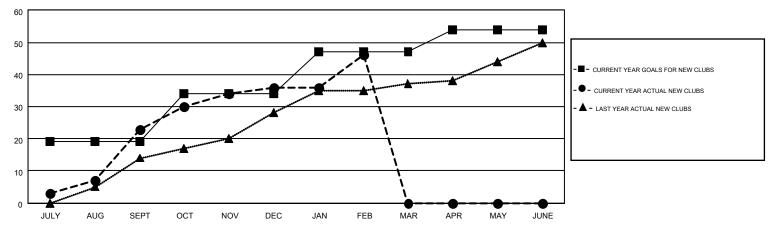

## MONTHLY MEMBERSHIP PROGRESS REPORT

Results as of: 2/28/2015

Multiple District 321

GMT: V S KUKREJA

LOCATION: INDIA

GMT CA 6

| Clubs         |                  |                   |                  |                  | Members               |                    |                                        |                    |                  |  |
|---------------|------------------|-------------------|------------------|------------------|-----------------------|--------------------|----------------------------------------|--------------------|------------------|--|
|               | RESUI            | LTS FOR 2014-2015 | i                |                  | RESULTS FOR 2014-2015 |                    |                                        |                    |                  |  |
| QUARTER       | NEW CLUB<br>GOAL | NEW CLUBS         | DROPPED<br>CLUBS | NET<br>GAIN/LOSS | QUARTER               | NEW MEMBER<br>GOAL | CHARTER AND<br>NEW<br>MEMBERS<br>ADDED | DROPPED<br>MEMBERS | NET<br>GAIN/LOSS |  |
| JULY/AUG/SEPT | 19               | 23                | 5                | 18               | JULY/AUG/SEPT         | 761                | 1,428                                  | 1,350              | 78               |  |
| OCT/NOV/DEC   | 15               | 13                | 66               | -53              | OCT/NOV/DEC           | 852                | 1,564                                  | 2,363              | -799             |  |
| JAN/FEB/MAR   | 13               | 10                | 9                | 1                | JAN/FEB/MAR           | 715                | 1,085                                  | 528                | 557              |  |
| APR/MAY/JUNE  | 7                | 0                 | 0                | 0                | APR/MAY/JUNE          | 145                | 0                                      | 0                  | 0                |  |

## GOALS AND ACTUAL NEW CLUBS CUMULATIVE