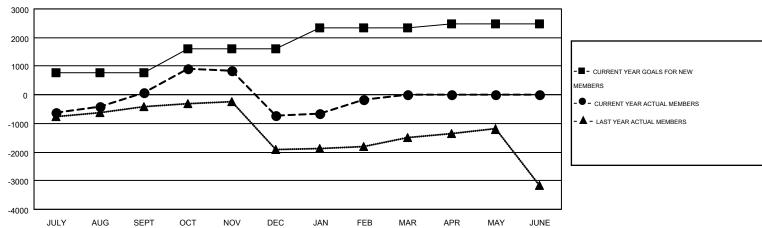

## MONTHLY MEMBERSHIP PROGRESS REPORT

Results as of: 2/28/2015

Multiple District 321

GMT: V S KUKREJA

LOCATION: INDIA

GMT CA 6

| Clubs         |                  |                   |                  |                  | Members               |                    |                                        |                    |                  |  |
|---------------|------------------|-------------------|------------------|------------------|-----------------------|--------------------|----------------------------------------|--------------------|------------------|--|
|               | RESUI            | LTS FOR 2014-2015 | i                |                  | RESULTS FOR 2014-2015 |                    |                                        |                    |                  |  |
| QUARTER       | NEW CLUB<br>GOAL | NEW CLUBS         | DROPPED<br>CLUBS | NET<br>GAIN/LOSS | QUARTER               | NEW MEMBER<br>GOAL | CHARTER AND<br>NEW<br>MEMBERS<br>ADDED | DROPPED<br>MEMBERS | NET<br>GAIN/LOSS |  |
| JULY/AUG/SEPT | 19               | 23                | 5                | 18               | JULY/AUG/SEPT         | 761                | 1,428                                  | 1,350              | 78               |  |
| OCT/NOV/DEC   | 15               | 13                | 66               | -53              | OCT/NOV/DEC           | 852                | 1,564                                  | 2,363              | -799             |  |
| JAN/FEB/MAR   | 13               | 10                | 9                | 1                | JAN/FEB/MAR           | 715                | 1,085                                  | 528                | 557              |  |
| APR/MAY/JUNE  | 7                | 0                 | 0                | 0                | APR/MAY/JUNE          | 145                | 0                                      | 0                  | 0                |  |

## GOALS AND ACTUAL MEMBERS CUMULATIVE

| DROPPED CLUBS: 80 |       | 482 CLUBS OF 1011 ADDED 1 OR MORE | GENDER DISTRIBUTION  |                 |        |
|-------------------|-------|-----------------------------------|----------------------|-----------------|--------|
|                   |       | NEW MEMBERS                       | MALE                 | 22,591 (73.67%) |        |
| DROPPED MEMBERS   |       |                                   | FEMALE               | 8,075 (26.33%)  |        |
| DECEASED          | 41    | CLICK HERE FOR HEALTH             |                      |                 | 44.575 |
| CLUB CANCELLED 1  | 1,928 | ASSESSMENT DATA                   | FAMILY UNIT MEMBERS  |                 | 14,575 |
| OTHER 2,272       |       |                                   | HEAD OF HOUSEHOLD    |                 | 6,110  |
| TOTAL             | 4,241 |                                   | NON-HEAD OF HOUSEHOL | 8,465           |        |